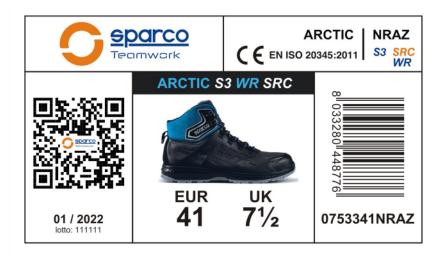

#### EXTERNAL LABEL

upon the prepared side of the box, reporting product's feature, Certification, production date, batch number, code, QR-code and Barcode Size 105x60 mm