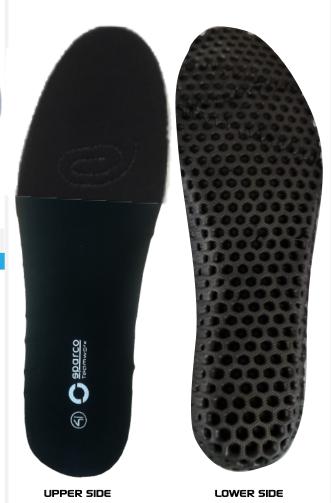

hard-wearing and breathable, it is ideal in particularly damp or wet environments

#### **FEATURES**

#### CERTIFICATION:

53 - SRC - WR

#### TOE CAP:

fibreglass, non-magnetic, insulating, resistant to 200J.

#### **ANTI-PERFORATION INSOLE:**

made from zero-perforation textile fibre.

#### SOLE

dual-density polyurethane with energy absorption on the heel.

#### REMOVABLE INSOLE:

antistatic in PU.

#### LINING:

breathable micro-perforated 3D fabric.

#### UPPER:

in high-quality water-repellent microfibre, micro-injected inserts and special DRS WATER-RESISTANT membrane.

INSOLE



**07533**tg**NR/\Z** 

# OUTSOLE



Dual-density polyurethane with energy absorption on the heel.

#### DETAILS



**PRINTED SPARCO LOGO & GRAPHIC**onto the upper collar on both internal and external side



Antistatic in PU with size and SPARCO TEAMWORK logo printed on the heel.

# <u>eparco</u>°

## ARCTIC 07533TgCol

D.P.I.: EN ISO 20345:2011

MADE IN: CHINA

SIZE: 36/47 (UK 31/2 - 12)

# **USER MANUAL**



FRONT

**BACK** 

USER MANUAL MULTILANGUAGE (IT, EN, ES, DE, FR, BG, CS, DAN, EL, EST, FIN, HR, HUN, LETT, LIT, NL, POL, PT, RO, SK, SL, SVE, TR) size 120 x 165 mm

# LABELS









SIZE LABEL

sewn or printed together with the internal label Size 17 x 14 mm

### COMPOSISTION LABEL

onto the lining (inside the right shoe) or onto the outsole Size 28 x 28 mm

### INTERNAL TONGUE LABEL

onto the lining inside Size 50 x 15 mm TEAMWORK TAPE sewn on the tongues Size 15x60 mm

## **PACKAGING**





# SPARCO TEAMWORK BOX

in cardboard blue-white-orange and protective inner tissue paper Size