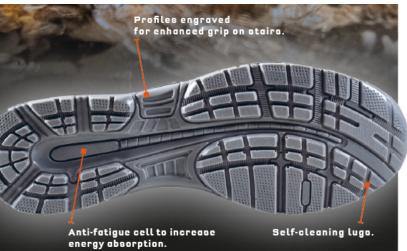

#### SOLE

dual-density polyurethane with energy absorption on the heel.

# OUTSOLE

Dual-density polyurethane with energy absorption on the heel.