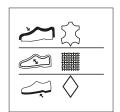

### COMPOSISTION LABEL

onto the lining (inside the right shoe) or onto the outsole Size 28 x 28 mm

### INTERNAL TONGUE LABEL

onto the lining inside Size 50 x 15 mm TEAMWORK TAPE sewn on the tongues Size 15x60 mm