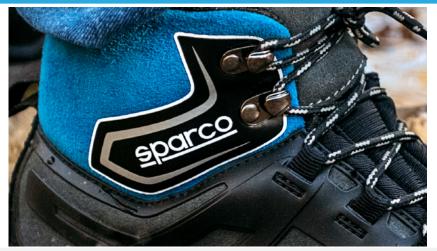

#### DETAILS

**PRINTED SPARCO LOGO & GRAPHIC**onto the upper collar on both internal and external side

Antistatic in PU with size and SPARCO TEAMWORK logo printed on the heel.