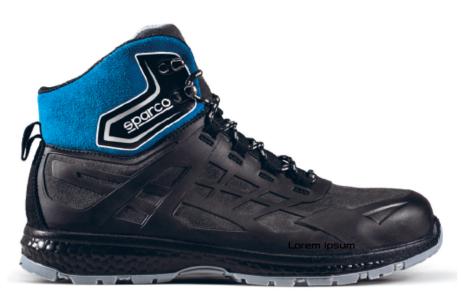

# DESCRIPTION

SIZE: 36/47 (UK 31/2 - 12)

Safety ankle boots with special dry respiration system (drs) water-resistant membrane, in high-quality water-repellent microfibre and micro-injected inserts. hard-wearing and breathable, it is ideal in particularly damp or wet environments

#### UPPER:

in high-quality water-repellent microfibre, micro-injected inserts and special DRS WATER-RESISTANT membrane.

INSOLE

**07533**tg**NR/\Z** 