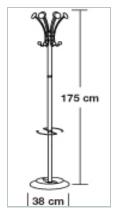

Chromed tube: Ø 38 mm Upper coat pegs in black ABS plastic: Ø 60 mm Lower coat pegs in black ABS plastic: Ø 30 mm Head with 6 double pegs: Ø 42 cm Umbrella holder: Ø 200 mm Height: 179 cm Net weight: 9 kg Flatpack coat stand, 1 parcel.