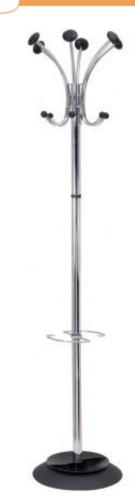

## Chromy **PMCLAS**

This coat stand comprises 6 double coat pegs, 1 umbrella holder, 1 removable water retainer and 1 metallic weighted base.

Very high capacity to hang clothes and accessories. Kind to clothes thanks to the rounded tips on coat pegs.

Very elegant tube with chrome finishings. Its smart umbrella holder can hold up to 6 umbrellas.

The removable water retainer empties can be cleaned very easily and quickly.

Great stability thanks to its metallic 5 kg weighted base with its 38 cm diameter.