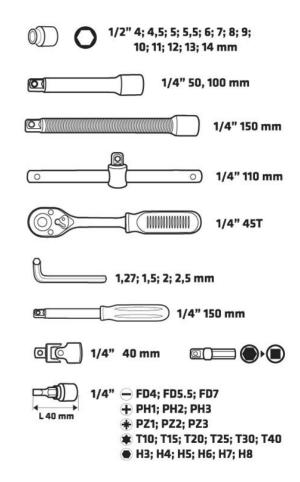

## **BRAND: TOPEX**

TOPEX 1/4" socket wrench set (ref. no. 38D640) contains 46 pieces organized in convenient and sturdy plastic case. All pieces are made of high quality steel that guarantees many years lifetime of the tools. The set contains wide range of hexagonal sockets, popular driver bits on sockets, handle for sockets and accessories (extension bars, universal joint, hex keys, adaptor etc.). The set also contains 1/4" ratchet with durable ratchet mechanism (45 teeth) and ergonomic bi-material plastic handle. The set has a wide range of applications in small fitting works, vehicle and machine repairs and other works at house and garage for any DIY enthusiast. TOPEX brand is oriented towards DIY enthusiasts.

EAN 5902062386403

Drive square size 1/4"

Hex keys included 1.2, 1.5, 2.0, 2.5