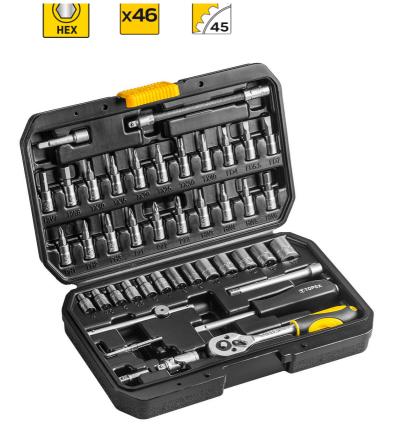

## **BRAND: TOPEX**

TOPEX 1/4" socket wrench set (ref. no. 38D640) contains 46 pieces organized in convenient and sturdy plastic case. All pieces are made of high quality steel that guarantees many years lifetime of the tools. The set contains wide range of hexagonal sockets, popular driver bits on sockets, handle for sockets and accessories (extension bars, universal joint, hex keys, adaptor etc.). The set also contains 1/4" ratchet with durable ratchet mechanism (45 teeth) and ergonomic bi-material plastic handle. The set has a wide range of applications in small fitting works, vehicle and machine repairs and other works at house and garage for any DIY enthusiast. TOPEX brand is oriented towards DIY enthusiasts.