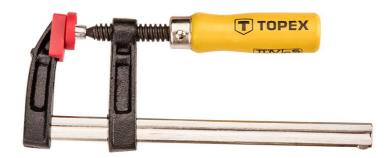

## **BRAND: TOPEX**

TOPEX F-clamp (ref. no. 12A100) is mainly used in carpentry works. It allows to fix workpiece to a bench and proper assembly into whole units. It has steel guide with enhanced rigidity and with grooves for easier holding the arm in desired position. Plastic covers protecting against scratches and wooden, lacquered handle with ergonomic shape are additional advantages. TÜV, GS certificates and manufacturing process compliant with DIN 5117 guarantee reliability. TOPEX brand is oriented towards DIY enthusiasts.