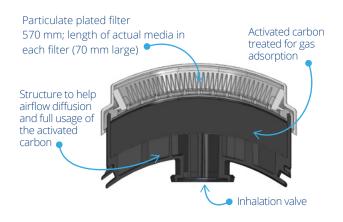

- Mask: Medical grade TPE Conforms to ISO 10993-10: 2010 for irritations. Mask body latex and silicone free, odour free. Valve Body in Nylon, Inhalation/Exhalation diaphragm in Silicone.
- 4 point adjustable elasticated head and neck strap with comfort pad in TPE.
- Gas Filters: Activated carbon sealed into a ABS Shell. • Particulate filters: Mechanical type multi-layer HESPA Synthetic media with TPE flexible overmolded / encapsulated. Particulate filters are integrated with the carbon element.