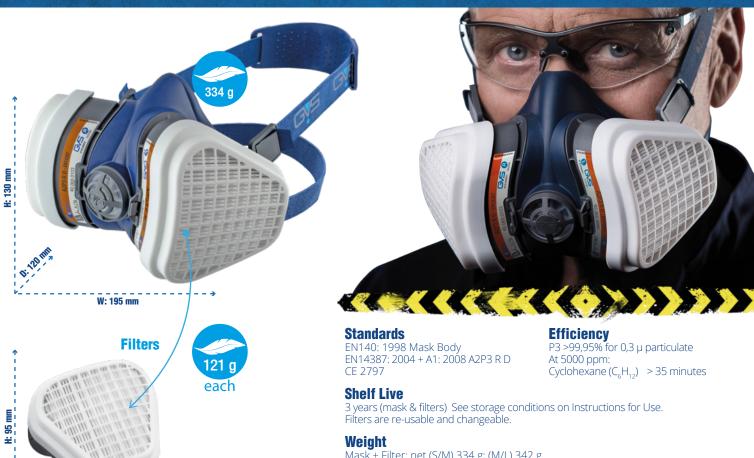

#### **Standards**

EN140: 1998 Mask Body EN14387: 2004 + A1: 2008 A2P3 R D

#### **Efficiency**

P3 >99,95% for 0,3  $\mu$  particulate At 5000 ppm: Cyclohexane ( $C_6H_{12}$ ) > 35 minutes

#### **Shelf Live**

3 years (mask & filters) See storage conditions on Instructions for Use. Filters are re-usable and changeable.

Mask + Filter: net (S/M) 334 g; (M/L) 342 g gross (S/M) 435 g; (M/L) 443 g Filter: net 121 g each; both net 242 g, gross 265 g