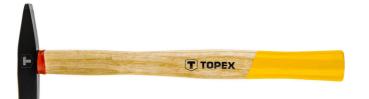

## 02A401 MACHINIST'S HAMMER 100G, WOODEN HANDLE BRAND: TOPEX

TOPEX machinist hammer (ref. no. 02A401) is designed for small assembly and construction tasks. Handle is made of hard wood with high resistance to breaking and light profile allows good fit in hand. TÜV, GS certificates and manufacturing process compliant with DIN 1041 guarantee reliability. TOPEX brand is oriented towards DIY enthusiasts.

| EAN                         | 5902062031433 |
|-----------------------------|---------------|
| Hammer type                 | carpentry     |
| Total length of the product | 257 mm        |
| Head weight                 | 110 g         |
| Handle material             | ash wood      |
| Holder                      | wooden        |
| Head height                 | 15 mm         |