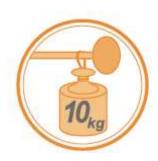

## **PRODUCT FEATURES:**

Comprising 5 very sturdy wooden coat pegs and three hooks for accessories (10kg/double hook) and very easy to fix with only 2 screws.

Kind to clothes thanks to the rounded tips on coat pegs.