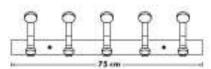

| PRODUCT FEATURES     |                            |
|----------------------|----------------------------|
| Reference            | PMV5                       |
| EAN                  | 3129710013142              |
| Materials            | Metal                      |
| Color                | Grey silver and light wood |
| Product dimensions   | Width: 75 cm               |
|                      | Depth : 11 cm              |
|                      | Height: 17.4 cm            |
|                      | Pegs: Ø 4 cm               |
| Packaging dimensions | Length: 76 cm              |
|                      | Width : 18 cm              |
|                      | Height : 12 cm             |
|                      | Weight : 1.70 kg           |
| Accessories          | 2 screws et 2 dowels       |
|                      | provided                   |
| Other information    | French design              |
|                      | Made in RPC                |