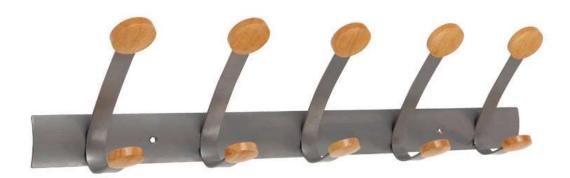

## **WALL PEGS**

Stylish wall-mounted coat hook that blends perfectly into any work environment with an elegant combination of metal and ABS.

## **PRODUCT FEATURES:**

Comprising 5 very sturdy wooden coat pegs and three hooks for accessories (10kg/double hook) and very easy to fix with only 2 screws.

Kind to clothes thanks to the rounded tips on coat pegs.