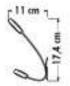

| PRODUCT FEATURES     |                            |
|----------------------|----------------------------|
| Reference            | PMV5                       |
| EAN                  | 3129710013142              |
| Materials            | Metal                      |
| Color                | Grey silver and light wood |
| Product dimensions   | Width: 75 cm               |
|                      | Depth : 11 cm              |
|                      | Height: 17.4 cm            |
|                      | Pegs: Ø 4 cm               |
| Packaging dimensions | Length: 76 cm              |
|                      | Width : 18 cm              |
|                      | Height : 12 cm             |
|                      | Weight : 1.70 kg           |
| Accessories          | 2 screws et 2 dowels       |
|                      | provided                   |
| Other information    | French design              |
|                      | Made in RPC                |