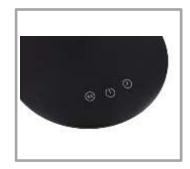

## **PRODUCT FEATURES:**

- Mireless, rechargeable, portable lamp with built-in battery.
- USB cable inculded.
- LED lamp with a swivelling arm to adjust angle and direct the light.
- 3 shades of colour : white, yellow and natural.
- Intensity dimmer for lighting control and timer: automatic shut-off after 40 minutes.
- Environment friendly and energy saving LED technology.
- CE rated.
- 3 year warranty.