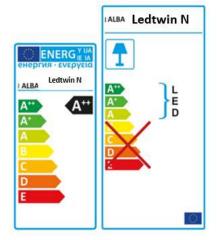

| PRODUCT FEATURES     |                   |
|----------------------|-------------------|
| Reference            | LEDTWIN N         |
| EAN                  | 3129710015788     |
| Materials            | ABS               |
| Color                | Black             |
| Product dimensions   | Height: 36 cm     |
|                      | Depth: 34 cm      |
|                      | Base : Ø 18 cm    |
|                      | Weight : 0.900 Kg |
| Packaging dimensions | Length: 72.5 cm   |
|                      | Width: 37 cm      |
|                      | Height: 36 cm     |
|                      | Weight: 7.20 kg   |
| Energy class         | A                 |
| Bulb type            | LED               |
| Lifetime             | 25 000 hours      |
| Electric power/watts | 6 Watts           |
| Light power          | 250 – 600 lumens  |
|                      | 2700-6500 Kelvins |
| Guarantee            | 3 years           |
| Standard             | CE                |
| Other information    | French design     |
|                      | Made in RPC       |