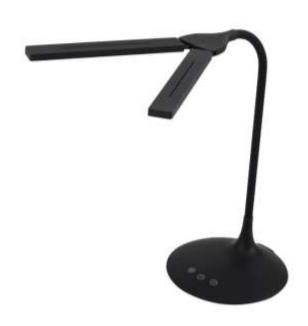

## **OFFICE LAMP NOMADE BLACK**

Maximize your lighting with a 2-Head LED Lamp to adjust the angle and direct the light.

## **PRODUCT FEATURES:**

- Mireless, rechargeable, portable lamp with built-in battery.
- USB cable inculded.
- LED lamp with a swivelling arm to adjust angle and direct the light.
- 3 shades of colour : white, yellow and natural.
- Intensity dimmer for lighting control and timer: automatic shut-off after 40 minutes.
- Environment friendly and energy saving LED technology.
- CE rated.
- 3 year warranty.