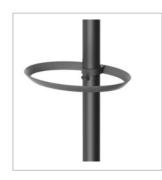

## FESTIVAL Designed coat stand

The Festival coat stand is the essential accessory for your office, lobby or reception room

Smart umbrella stand + hook (Capacity 6)

Weighted base for extra stability (5kg) + water retainer + Tube 3,8 cm

Quick and easy assembly system without tools (5min)

Thanks to the Festival, you can hang your coats, jackets and scarves without wrinkling them and put your umbrellas in one place. This modern coat stand consists of a head with 5 pegs in ABS, an umbrella stand and a weighted metal base with a water retainer.