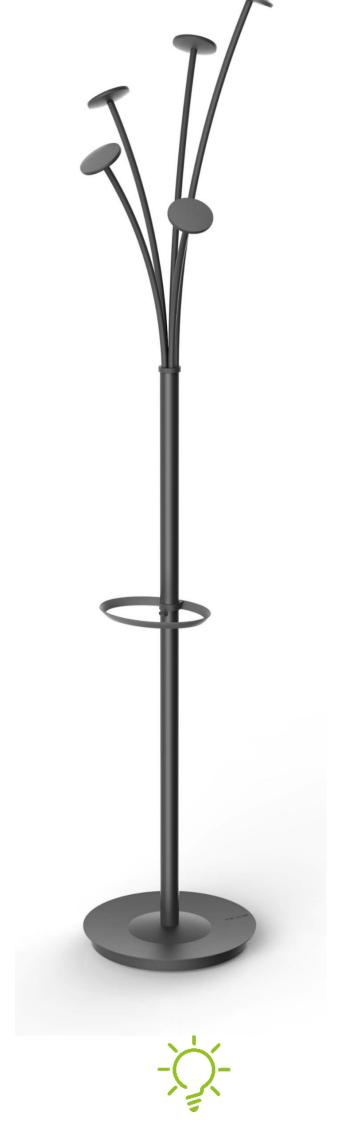

## FESTIVAL Designed coat stand

The Festival coat stand is the essential accessory for your office, lobby or reception room

Smart umbrella stand + hook (Capacity 6)

Weighted base for extra stability (5kg) + water retainer + Tube 3,8 cm

Quick and easy assembly system without tools (5min)

Thanks to the Festival, you can hang your coats, jackets and scarves without wrinkling them and put your umbrellas in one place. This modern coat stand consists of a head with 5 pegs in ABS, an umbrella stand and a weighted metal base with a water retainer.

## FESTIVAL Designed coat stand

**CLOSE** CLOTHES

The Festival coat stand is the essential accessory for your office, lobby or reception room

| PRODUCT FEATURES        |                                                      |
|-------------------------|------------------------------------------------------|
| Code                    | PMFEST N                                             |
| EAN                     | N/A                                                  |
| Materials               | Tube : Epoxy painted steel                           |
|                         | Pegs : ABS                                           |
|                         | Base cover : ABS                                     |
| Color                   | Black                                                |
| Product dimensions      | Height : 187 cm                                      |
|                         | Tube: Ø 3.8 cm                                       |
|                         | Base : Ø 35.5 cm                                     |
|                         | Weight : N/A kg                                      |
| Number of pegs          | 5                                                    |
| Capacity of umbrellas   | 6                                                    |
| Base                    | Weighted - 5 kg                                      |
| Estimated assembly time | 5 minutes - Without tools or screws                  |
| Origin                  | French design and development - Manufacturing in PRC |
| Guarantee               | 2 years                                              |