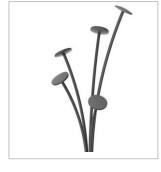

## FESTIVAL Designed coat stand

The Festival coat stand is the essential accessory for your office, lobby or reception room

Smart umbrella stand + hook (Capacity 6)

Weighted base for extra stability (5kg) + water retainer + Tube 3,8 cm

Quick and easy assembly system without tools (5min)

Thanks to the Festival, you can hang your coats, jackets and scarves without wrinkling them and put your umbrellas in one place. This modern coat stand consists of a head with 5 pegs in ABS, an umbrella stand and a weighted metal base with a water retainer.