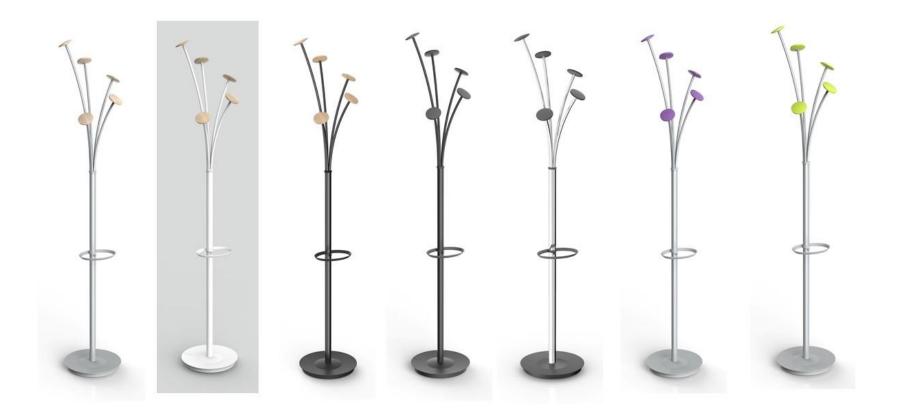

## FESTIVAL Designed coat stand

The Festival coat stand is the essential accessory for your office, lobby or reception room

Smart umbrella stand + hook (Capacity 6)

Weighted base for extra stability (5kg) + water retainer + Tube 3,8 cm

Quick and easy assembly system without tools (5min)

Thanks to the Festival, you can hang your coats, jackets and scarves without wrinkling them and put your umbrellas in one place. This modern coat stand consists of a head with 5 pegs in ABS, an umbrella stand and a weighted metal base with a water retainer.

Compact packaging to reduce the environmental impact

> Modern and innovative design for this coat stand that will fit perfectly into all your work and reception areas.

## FESTIVAL Designed coat stand

**CLOSE** CLOTHES

The Festival coat stand is the essential accessory for your office, lobby or reception room

| PRODUCT FEATURES        |                                                      |
|-------------------------|------------------------------------------------------|
| Code                    | PMFEST N                                             |
| EAN                     | N/A                                                  |
| Materials               | Tube : Epoxy painted steel                           |
|                         | Pegs : ABS                                           |
|                         | Base cover : ABS                                     |
| Color                   | Black                                                |
| Product dimensions      | Height : 187 cm                                      |
|                         | Tube: Ø 3.8 cm                                       |
|                         | Base : Ø 35.5 cm                                     |
|                         | Weight : N/A kg                                      |
| Number of pegs          | 5                                                    |
| Capacity of umbrellas   | 6                                                    |
| Base                    | Weighted - 5 kg                                      |
| Estimated assembly time | 5 minutes - Without tools or screws                  |
| Origin                  | French design and development - Manufacturing in PRC |
| Guarantee               | 2 years                                              |