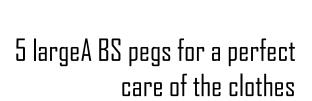

## FESTIVAL Designed coat stand

The Festival coat stand is the essential accessory for your office, lobby or reception room

Smart umbrella stand + hook (Capacity 6)

Weighted base for extra stability (5kg) + water retainer + Tube 3,8 cm

Quick and easy assembly system without tools (5min)

Thanks to the Festival, you can hang your coats, jackets and scarves without wrinkling them and put your umbrellas in one place. This modern coat stand consists of a head with 5 pegs in ABS, an umbrella stand and a weighted metal base with a water retainer.