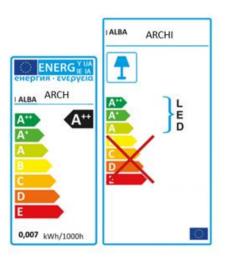

Quand le beau rejoint l'utile When beauty meets utility

| PRODUCT FEATURES     |                                |
|----------------------|--------------------------------|
| Reference            | ARCHICOLOR V1                  |
| EAN                  | 3129710016167                  |
| Materials            | Metal                          |
| Color                | Green and Gray                 |
| Product dimensions   | Head : Ø 16.5                  |
|                      | Double arm length : 42 + 39 cm |
|                      | Base : Ø 20 cm                 |
|                      | Cable length : 180 cm          |
|                      | Weight : 4,3 Kg                |
| Packaging dimensions | Length: 47.5 cm                |
|                      | Width : 30 cm                  |
|                      | Height : 11.5 cm               |
|                      | Weight : 5 kg                  |
| Energy class         | A                              |
| Bulb type            | LED A55                        |
| Lifetime             | 25000 hours                    |
| Electric power/watts | 7W                             |
| Light power          | 600 Lumens                     |
|                      | 300 Kelvins                    |
| Guarantee            | 3 years                        |
| Standard             | CE                             |
| Other information    | French design                  |
|                      | Made in RPC                    |