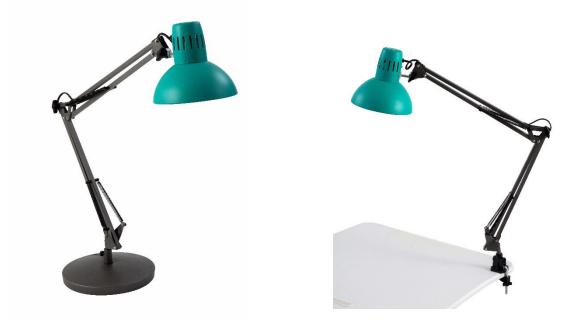

## **ARCHITECT LED COLOR GREEN**

Become a must, the ARCHITECT desktop lamp blends perfectly into your workspace. To give a touch of color, its timeless design has been reviewed and colored. The green Archicolor will seduce you with its malleability, industrial design and beautiful color finish. It consists of a weighted base, a double articulated arm and an adjustable head. Ready to use, this desk lamp comes with a 7W LED bulb.

## **PRODUCT ADVANTAGES:**

- Colorful head for a simple and uncluttered decorative note.
- Industrial design for this modern and elegant lamp.
- A Height adjustable thanks to its double articulated arm allowing maximum amplitude.
- Tilt the lighting, as you like thanks to its adjustable shades with a clear interior finish to enjoy maximum brightness.
- Weighted round base for perfect stability.
- Ability to fix your lamp directly to your desk or other support thanks to its clamp or wall.
- Convenient, its I/O switch is located on the cord.
- LED technology for high quality lighting and significant savings due to lower power consumption and longer life.
- Compatible with a LED or Fluo bulb (LED bulb included).
- The Archicolor desk lamp is available in red and green

Quand le beau rejoint l'utile When beauty meets utility

| PRODUCT FEATURES     |                                |
|----------------------|--------------------------------|
| Reference            | ARCHICOLOR V1                  |
| EAN                  | 3129710016167                  |
| Materials            | Metal                          |
| Color                | Green and Gray                 |
| Product dimensions   | Head : Ø 16.5                  |
|                      | Double arm length : 42 + 39 cm |
|                      | Base : Ø 20 cm                 |
|                      | Cable length : 180 cm          |
|                      | Weight : 4,3 Kg                |
| Packaging dimensions | Length: 47.5 cm                |
|                      | Width : 30 cm                  |
|                      | Height : 11.5 cm               |
|                      | Weight : 5 kg                  |
| Energy class         | A                              |
| Bulb type            | LED A55                        |
| Lifetime             | 25000 hours                    |
| Electric power/watts | 7W                             |
| Light power          | 600 Lumens                     |
|                      | 300 Kelvins                    |
| Guarantee            | 3 years                        |
| Standard             | CE                             |
| Other information    | French design                  |
|                      | Made in RPC                    |