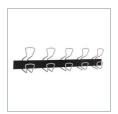

## PMPRO5M

This wall-mounted coat hook comprises ten metal coat pegs.

Kind to clothes thanks to the rounded form of the coat pegs.

The coat hooks are very sturdy (10 kg/ double hook) and very easy to fix with only 2 screws.

A stylish design that blends into any office environment. Very elegant with the combination of metal & black plastic.

## 

Metallic and plastic holder: W 76 cm Metallic hooks with silver powder coating: D 7.5 cm, H 16.4 cm Net weight: 900 g Designed in France

| Accessories & consumables |           |          |          |
|---------------------------|-----------|----------|----------|
| Name                      | Reference | Quantity | Supplied |
| Screws                    |           | 2        | yes      |
| Dowels                    |           | 2        | yes      |
|                           |           |          |          |