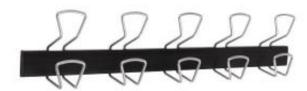

## PMPRO5M

This wall-mounted coat hook comprises ten metal coat pegs.

Kind to clothes thanks to the rounded form of the coat pegs.

The coat hooks are very sturdy (10 kg/ double hook) and very easy to fix with only 2 screws.

A stylish design that blends into any office environment. Very elegant with the combination of metal & black plastic.

## 

Metallic and plastic holder: W 76 cm Metallic hooks with silver powder coating: D 7.5 cm, H 16.4 cm Net weight: 900 g Designed in France

| Accessories & consumables |           |          |          |
|---------------------------|-----------|----------|----------|
| Name                      | Reference | Quantity | Supplied |
| Screws                    |           | 2        | yes      |
| Dowels                    |           | 2        | yes      |
|                           |           |          |          |