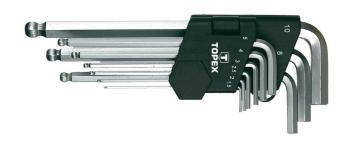

## **BRAND: TOPEX**

TOPEX long hex key set sized 1.5–10 mm (ref. no. 35D957). The product is made of durable chromium vanadium steel that guarantees long lifetime of the product. Hex ball ends with working angle up to 30° allow to operate in hard to reach places. Practical plastic package with marked place for each key for easy storage. TOPEX brand is oriented towards DIY enthusiasts.

**EAN** 5902062371300

Package material sliding card

Type of hex key long

Shape 'L' letters

Hex keys included 1.5 mm - lenght ~80 mm

Hex keys included 1.5, 2, 2.5, 3, 4, 5, 6, 8, 10 mm