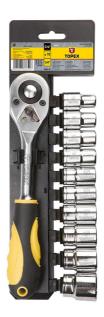

## SOCKET SET 1/2", 11 PCS

**BRAND: TOPEX** 

TOPEX 1/2" socket wrench set (ref. no. 38D652) has a wide range of applications in small fitting works, vehicle and machine repairs and other works at house and garage for any DIY enthusiast. All pieces are made of high quality chromium vanadium steel that guarantees many years lifetime of the tools. The set contains ratchet with ergonomic plastic handle with anti slip material coating for greater comfort and safety at work and 10 hexagonal sockets. All delivered with practical plastic hanger. TOPEX brand is oriented towards DIY enthusiasts.