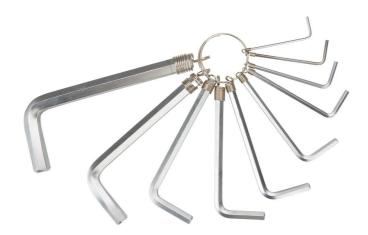

## HEX KEY SET 10 PCS, 1,5, 2, 2,5, 3, 4, 5, 5,5, 6, 8, 10MM, CRV BRAND: TOPEX

TOPEX hexagonal keys (ref. no. 35D954) is a convenient set useful for any DIY enthusiast. The product is made of durable chromium vanadium steel that guarantees long lifetime of the product. Innovative attachment to a single metal hanger allows to always keep the keys together, but it's possible to take out any key when needed. TOPEX brand is oriented towards DIY enthusiasts.

**EAN** 5902062359544

Package material sliding card

Type of hex key hexagonal

Shape 'L' letters

Hex keys included 1.5 mm - lenght ~47 mm

Hex keys included 1.5, 2, 2.5, 3, 4, 5, 5.5, 6, 8, 10

mm