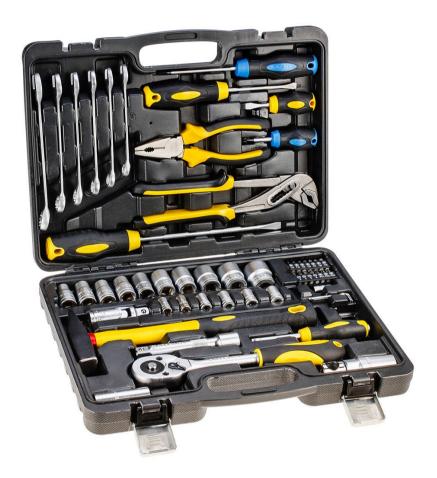

## 38D224 TOOL SET, 56 PCS

**BRAND: TOPEX** 

TOPEX tool set (ref. no. 38D224) includes 56 pieces organized in convenient plastic case. All items feature high quality of workmanship. The set contains basic tools, like 1/2" ratchet, screwdrivers, pliers, 300 g hammer, combination spanners, sockets and bits. The set has a wide range of applications in small fitting works, vehicle and machine repairs and other works at house and garage for any DIY enthusiast. TOPEX brand is oriented towards DIY enthusiasts.

| EAN                           | 5902062008640                                                                                             |
|-------------------------------|-----------------------------------------------------------------------------------------------------------|
| Number of hex keys in set     | 4 pcs                                                                                                     |
| Combination wrenches included | 6 pcs                                                                                                     |
| Driver bits included          | T10, T15, T20, T25, T27, T30, T40                                                                         |
| Additional accessories        | hammer 300g                                                                                               |
| Articulated joint included    | 1/4", universal                                                                                           |
| Ratchet included              | 1/2"                                                                                                      |
| Screwdriver included          | Screwdrivers: PH2 x 38 mm,<br>PH2 x 100 mm, slotted 5.5 x<br>100 mm, PH2 x 200 mm,<br>slotted 5.5 x 38 mm |
| Hex keys included             | 1.5, 2, 3, 4 mm                                                                                           |
| Combination wrenches included | sizes: 11, 12, 13, 14, 15, 17                                                                             |
| Screwdrivers included         | 5 pcs                                                                                                     |
| Ratchet included              | 1 pcs                                                                                                     |
| Pliers included               | universal 160 mm                                                                                          |
| Pliers included               | 2 pcs                                                                                                     |
| Driver bits included          | 14 pcs                                                                                                    |
| Holder included               | for bits and bits on sockets                                                                              |
| Holder included               | 1 pcs                                                                                                     |
| Socket included               | 1/2": 10, 12, 13, 14, 15, 17, 19, 22, 24, 27 mm                                                           |
| Extension included            | 1/2", 100 mm                                                                                              |
| Socket included               | 18 pcs                                                                                                    |
| Extension included            | 1 pcs                                                                                                     |
|                               |                                                                                                           |