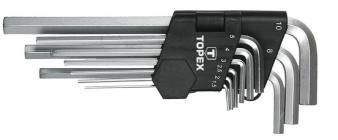

## 35D956 HEX-KEY SET 9PCS, 1.5-10MM CV BRAND: TOPEX

TOPEX long hex key set sized 1.5–10 mm (ref. no. 35D956). The product is made of durable chromium vanadium steel that guarantees long lifetime of the product. Practical plastic package with marked place for each key for easy storage. TOPEX brand is oriented towards DIY enthusiasts.