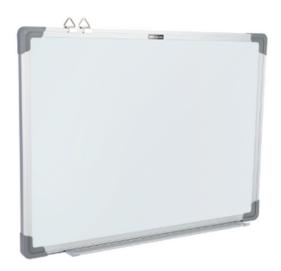

## Whiteboard

EV600, EV450, EV900

## **Specification Data:**

EV450: 450x600mm EV600: 600x900mm EV900: 900x1200mm

SAP EV450: 100142003 SAP EV600: 100142004 SAP EV900: 100142005

EAN EV450: 56921734904695 EAN EV600: 56921734909423 EAN EV900: 56921734909430

> Sales Package: Corrugated Box

Color: Silver

Material: Aluminum + color coated board

- Hanging Magnetic Whiteboard
- Metal edging
- With pen plate included
- No stand included
- The surface processed with a triple roller coating process, which makes writing and erasing easy.
- Nine-layer structure with elaborate craftsmanship:
- 1. Single-layer roller coating
- 2. Double-layer roller coating
- 3. Triple-layer roller coating
- 4. Triple-layer baking paint
- 5. Colorful panel
- 6. Automatic glue application
- 7. Honeycomb board
- 8. Galvanized steel sheet
- 9. Metal frame