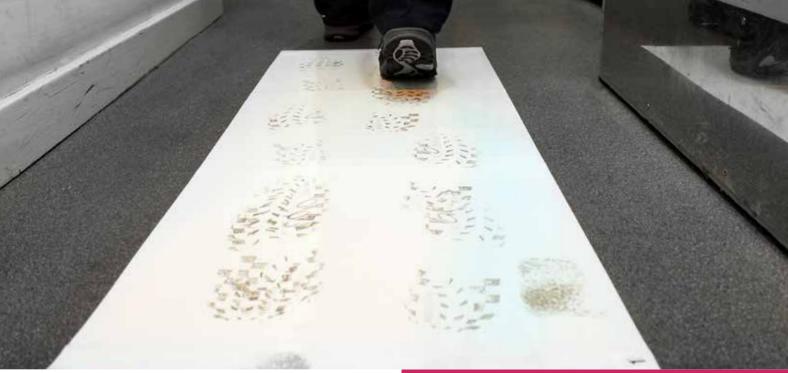

## First-Step Tacky mats for contamination control

- A hygienic pad of peel-off adhesive coated, disposable sheets manufactured from an anti-microbial agent to protect against bacteria, mould and mildew.
- Once applied to the floor the self-adhesive backing keeps the mat in place.
- The 'tacky' sheets capture dirt and dust from footwear and wheeled equipment for contamination control.
- When the top sheet becomes soiled, simply peel off to reveal a clean layer.
- Adhesive backed pads stick directly to the floor surface
- Ideal for hospitals, clean rooms, general industrial and food contact applications.