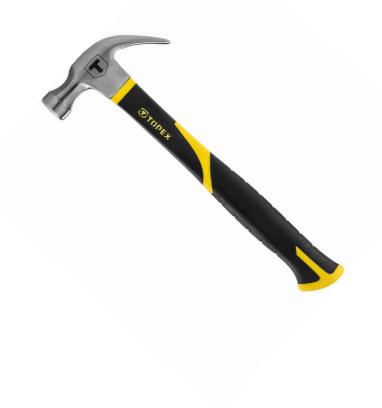

## CLAW HAMMER 450G, FIBERGLASS HANDLE, RUBBER GRIP BRAND: TOPEX

TOPEX claw hammer (ref. no. 02A850) is made primarily for precise nail driving, therefore it features small and round hammer head face on one side, and a notch for nail pulling on the other. Handle is made of fibreglass, this material is very resistant to temperature changes, moisture and mechanical damages, which is very important when working in a workshop. ergonomic, rubber coated grip makes using the tool very comfortable. Manufacturing process is compliant with DIN 7239 to guarantee quality. TOPEX brand is oriented towards DIY enthusiasts.

**EAN** 5902062503862 Hammer type carpenter Total length of the product 395 mm Head weight 450 g Head length 154 mm Handle material fibreglass Holder rubber coated Head width 46 mm