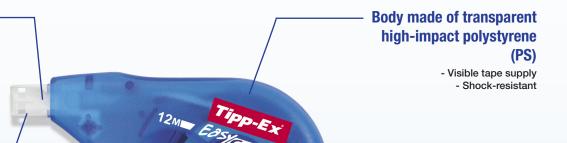

### **Product description**

12 meters side dispenser correction tape. Light and long lasting. Lateral application for neat and accurate correction. Instant rewriting, no drying time. Very good coverage. Invisible on photocopies and scans.

#### **Polyester film (PET)**

- Tear resistant
- Length: 12m
- Width: 4.2mm