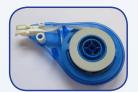

# Tipp-Ex<sup>®</sup>



## **Long-lasting side correction tape**

### **Product description**

12 meters side dispenser correction tape. Light and long lasting. Lateral application for neat and accurate correction. Instant rewriting, no drying time. Very good coverage. Invisible on photocopies and scans.

#### **Polyester film (PET)**

- Tear resistant
- Length: 12m
- Width: 4.2mm



#### Semi-flexible tip in polyacetal (POM)

- Smooth application
- Prevents film from going off-track

#### Co-axial mechanism

- Allows for 12 meters of film in a compact casing



## Manufacturing process and controls

During the manufacturing process, every Tipp-Ex Easy Correct correction tape undergoes over 40 quality checks, from individual parts to the finished product.

## **Compliance with standards and regulations**

- Product: /
- Reach / EC N°1907/2006
- Packaging:
- Packaging compliant with packaging and packaging waste European directive: 94/62/EC

## **Environment and social responsibility**

- Environment:
- Manufactured in an ISO 14001 factory (Environnement management system)
- - Light and Long lasting

  - PVC free product
    No metallic feature

#### Social responsibility:

- Made in Mexico
- Auditing process by an independant company

#### **Logistics data**

- Pen:
- Length: 85mm
- Width: 52mm
- Weight: 19g

#### Outer packaging:

- Box x 10