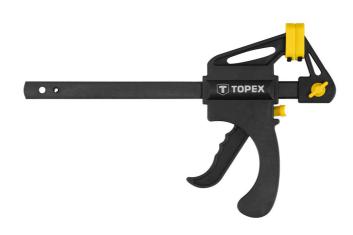

## 12A515

## QUICK CLAMP 150 X 60 MM

## **BRAND: TOPEX**

TOPEX quick clamp (ref. no. 12A515) is a universal tool that can be used as a clamp, spreader and in other applications. Useful for professional work as well as small renovation and construction tasks. Gun handle made of high quality plastic, profiled for better comfort of use. Additionally, the tool features system for quick shift that makes easier to operate the tool. Product reliability guaranteed by TÜV, GS certificates. TOPEX brand is oriented towards DIY enthusiasts.

EAN 5902062125156

Guide bar length 150 mm

Fixing depth 60 mm

Holder plastic