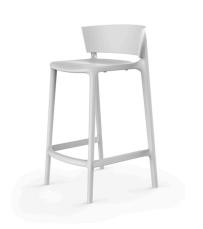

## **AFRICA SGABELLO 48X47X85**

## By Eugeni Quitllet

The Africa collection is growing! First we launched the chair "The most simple things are the most original... The most original thing is to be simple..." says Eugeni Quitllet.

After the success of the AFRICA chair, we have converted its qualities to a higher level, so you can now enjoy its beauty and serenity from the bar as a stool. The chair's backrest has become smaller and the legs have become longer.

The essence of this collection is reflected in its simple and natural forms. A design created to be close to your "tribe" of friends, just as the designer declares. Simply original!

A wonderful family that keeps growing! View online: https://www.vondom.com/it/prodotti/65030