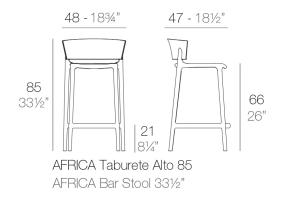

t original thing is to be simple..." says Eugeni Quitllet.

After the success of the AFRICA chair, we have converted its qualities to a higher level, so you can now enjoy its beauty and serenity from the bar as a stool. The chair's backrest has become smaller and the legs have become longer.

The essence of this collection is reflected in its simple and natural forms. A design created to be close to your "tribe" of friends, just as the designer declares. Simply original!

A wonderful family that keeps growing! View online: https://www.vondom.com/it/prodotti/65030

## Caratteristiche

#### **Descrizione**

Realizzato in polipropilene a iniezione a gas air-moulding e rinforzato con fibra di vetro . Impilabile . Disponibile in vari colori . Adatto per interni ed estreni.

#### Peso

4.76 Kg



## **Finiture**

#### **BASIC PP**

Ref. 65030

Disponibile in vari colori

## **LACQUERED COLOR INJECTION PP**

Ref. 65030F

#### **HPL - FULL WHITE**

Ref. 66407B

HPL full white

#### **HPL NERO**

Ref. 66407

Hpl bordo nero

| COLOR  | BASIC PP |
|--------|----------|
| PICKLE |          |
| NAVY   |          |
| BIANCO |          |
| NERO   |          |

BRONZO ROSSO ECRU



# Opzionale

## **NAUTIC**

Tessuto nautico adatto per uso esterno e interno .