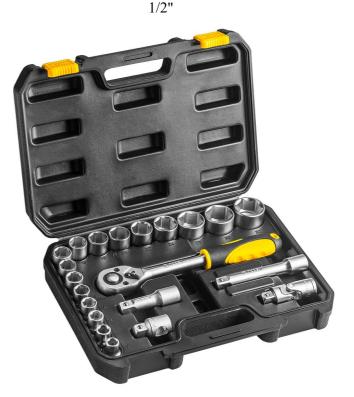

## 38D642 SOCKET SET 1/2", 21 PCS SET BRAND: TOPEX

TOPEX 1/2" socket wrench set (ref. no. 38D642) contains 21 pieces organized in convenient and sturdy plastic case. All pieces are made of high quality steel that guarantees many years lifetime of the tools. The set contains wide range of hexagonal sockets (10 -32 mm), ratchet 1/2" with durable ratchet mechanism with 45 teeth, accessories (extension bars, universal joint, adaptor). The set has a wide range of applications in small fitting works, vehicle and machine repairs and other works at house and garage for any DIY enthusiast. TOPEX brand is oriented towards DIY enthusiasts.